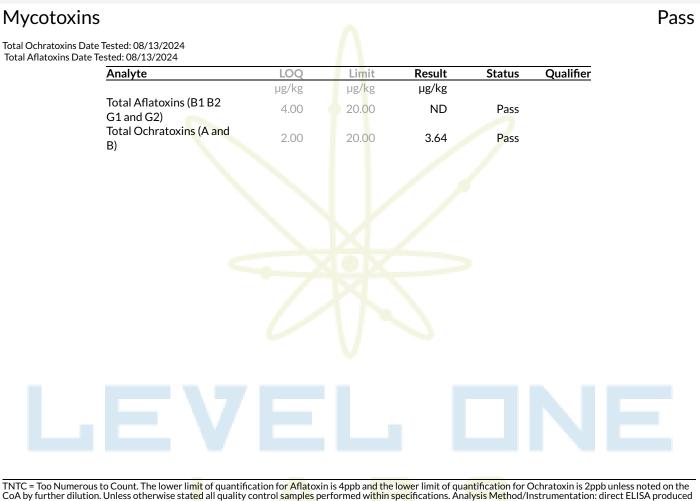

### **Tropical Cherry Cold Cure**

Concentrates & Extracts, Live Rosin, Ice/Water

by Romer Labs and read on Bio-Tek 800TS microplate reader. Procedure followed SOP-LM-018. Methods used per AZDHS R9-17-404.03 and R9-17-404.04 and limits set by AZDHS R9-17 Table 3.1. ADHS approved method.